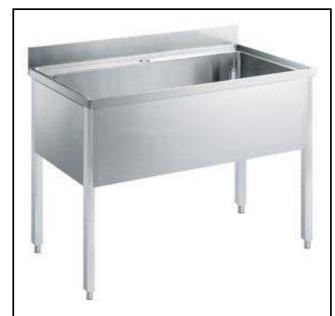

## Standard Preparation 1160x500xh400 mm Soaking Sink with 1 Bowl

| ITEM #  |  |  |
|---------|--|--|
| MODEL # |  |  |
| NAME #  |  |  |
| SIS #   |  |  |
|         |  |  |
| AIA #   |  |  |

132815 (VLP1401SPN)

Soaking Sink Unit with 1 bowl (1280x510x340mm), 1400mm

#### Item No.

Made from 304 AISI stainless steel. The 50mm high worktop in 304 AISI stainless steel, 1mm in thickness, has an overflow rim. Integral radiused rear upstand, h=100mm. All-round apron. Square section legs 40x40mm on 1" heightadjustable feet.

Bowl with overflow pipe, filter and drain hole.

#### Construction

- 50 mm worktop in 304 AISI stainless steel, 10/10 in thickness with overflow rim along the top.
- Square section legs and 40 mm height-adjustable feet in 304 AISI stainless steel.
- Sink tops easily slotted onto the legs and taps are easily installed from the rear.
- Bowl with rounded internal corners supplied as standard with an overflow pipe with filter and a drain hole. Bowl base inclined towards the drain outlet.
- 100 mm upstand with 10 mm radioused corner and 13 mm deep, designed to be used against a wall.
- Wide range of taps are available to suit every need.
- Pan washing support to use inside the bowl is available as an accessory.