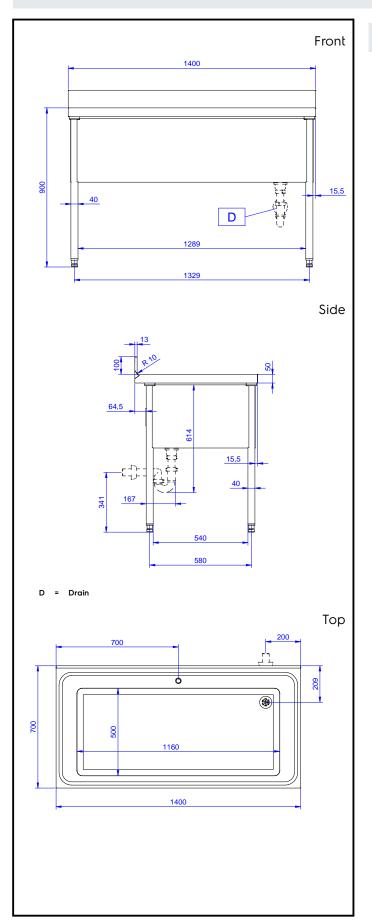

# **Key Information:**

External dimensions, Width:

132815 (VLP1401SPN)1400 mmExternal dimensions, Depth:700 mmExternal dimensions, Height:1000 mmUpstand Dimensions, Height:100 mmUpstand Dimensions, Depth:13 mmUpstand Dimensions, Radius:R=10

Bowls number

Bowl dimensions 1160x500xH400

Worktop thickness: 50 mm Net weight: 50 kg